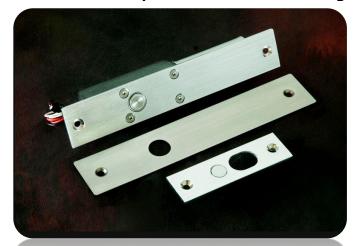

## **ALGATEC EDB-D5C-TC - Electric Drop-bolt with Door Status Signal Output**

## **Specification:**

Lock Size :  $200(L) \times 35(W) \times 38(H) \text{ mm}$ 

Strike plate size :  $100(L) \times 30(W) \times 20(H)$ 

Lock tongue size : 15 x 15mm

Input voltage : 12VDC

Starting Current : 650mA