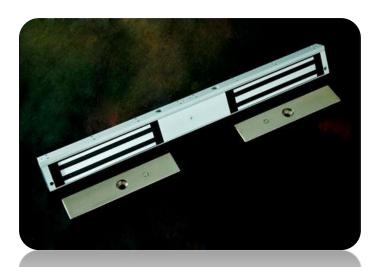

## **ALGATEC UL275-DL - Low Maintenance Double Magnetic Lock 600lbs x 2 (Monitored Version)**

## **Product Features:**

Double Magnetic Lock 600lbs x 2 (Monitored Version)

- Integrated Lock Status Monitoring feature (LSMF)
- Fail Safe
- Zero Residual Magnetism
- Low Energy Consumption
- Low maintenance device hence cost saving
- Dual voltage operation 12Vdc / 24Vdc Selectable
- Easy installation with no special tool required
- Ideal for all door types

## **Specification:**

Magnet Size :  $500 \times 42 \times 26 \text{ mm}$ 

Armature Size :  $180 \times 38 \times 11 \text{ mm}$ 

Holding Force : Up to  $600lbs \times 2$ 

Current Drain : 480mA±10%/12Vdc / 240mA±10%/24Vdc