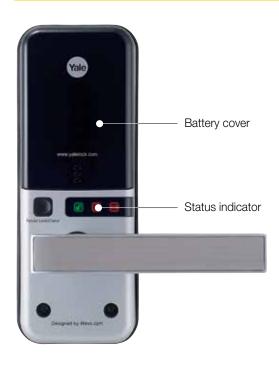

### Outside

#### Various Access (PIN, RF cards)

Yale SYDM3212 has two access solutions, PIN code or RF card key for your convenience.

#### **Invisible Keypad**

Keypad numbers visible only when the screen is activated.