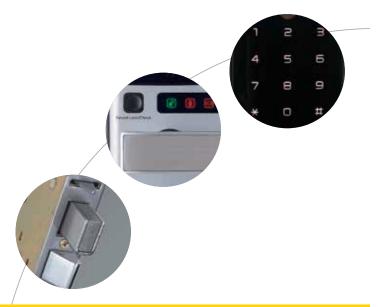

### Outside

#### Various Access (PIN, RF cards)

Yale SYDM3212 has two access solutions, PIN code or RF card key for your convenience.

#### **Invisible Keypad**

Keypad numbers visible only when the screen is activated.

#### **Low Battery and Emergency Power Supply**

Warns in case of low battery with alarm and LED. Also features a 9V external power supply terminal.