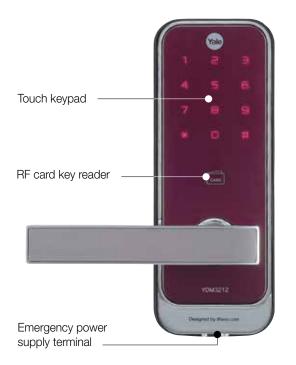

#### Inside

#### Various Access (PIN, RF cards)

Yale SYDM3212 has two access solutions, PIN code or RF card key for your convenience.

#### **Low Battery and Emergency Power Supply**

Warns in case of low battery with alarm and LED. Also features a 9V external power supply terminal.