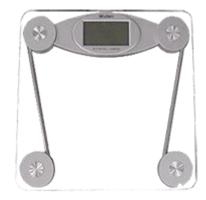

## Wireless Cloud Body Weight Meter

## Main features:

- Stainless metal sticky contacts of accounting weight four dot mode
- LCD digital display
- 0~150KG weight
- Circle Shape
- Cloud storage

## Specification

| Transmission mode                  | ZigBee/SmartRoom                |
|------------------------------------|---------------------------------|
| Stainless metal sticky contacts of | four dot mode                   |
| accounting weight                  |                                 |
| Weight indication                  | LCD digital display             |
| Weighing range                     | 0~150KG                         |
| Shape                              | circle                          |
| Panel material                     | thickening toughened glass, can |
|                                    | safely bear 2 tons weight       |
| Special function                   | cloud storage                   |
| Specification                      | diameter 33CM                   |