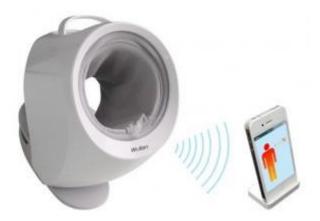

## Wireless Full Automatic Blood Pressure Monitor

Wireless full automatic blood pressure monitor is designed with arm tube type, which can carry out full automatic measurement, wireless transmission, cloud storage. trace the whole history sources and have seamless connection with mobile phone and tablet.

Mobile phone and tablet display, record, analyze, it is attached with wireless displayer

Ease measurement, confirmblood pressure and manage it