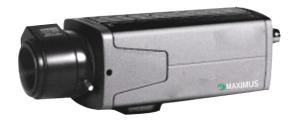

## MC23NB-G

## High Resolution Box camera

## Key Features

- □ 1/3" Sony Super HAD II CCD
- 480 TVL High Resolution Camera
- □ 0.5 lux
- CS Mount Lens
- □ AGC, AWB, BLC

| Feature                 | Specification              |
|-------------------------|----------------------------|
| Image Sensor            | 1/3" Sony Super HAD II CCD |
| Pixels                  | PAL: 512 (H) X582 (V)      |
| Resolution              | 480 TVL                    |
| Min. Illumination       | 0.5 lux                    |
| S/N Ratio               | more than 50dB             |
| Electronic Shutter      | 1/60-1/100,000sec          |
| Flickerless Mode        | Electrical                 |
| Lens                    | CS Mount                   |
| Gamma Correction        | 0.45                       |
| White Balance (AWB)     | Auto                       |
| Gain Control (AGC)      | Auto                       |
| Back Light Compensation | Auto                       |
| Sync                    | Internal                   |
| Power Supply            | DC12V                      |
| Power Consumption       | DC12V,150mA                |
| Weight                  | 250 gms                    |
| Operating Temperature   | -10~ +50□ RH95% Max        |
|                         |                            |