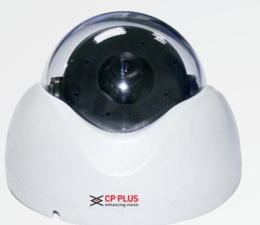

Dome Camera



## **Main Features**

- 1/3" Sony Super HAD II CCD
- 480TVL Standard Resolution Camera
- 0.1 lux @ F1.2
- 3.6 mm Fixed Lens
- AGC, AWB, BLC
- CE, FCC and RoHS Certified



## **Specifications**

| Image Sensor            | 1/3" Sony Super HAD II CCD    |
|-------------------------|-------------------------------|
| Pixels                  | PAL:537Hx597V, NTSC:537Hx505V |
| Resolution              | 480 TVL                       |
| Min. Illumination       | 0.1 lux @F1.2                 |
| S/N Ratio               | more than 48dB                |
| Electronic Shutter      | 1/50(1/60) - 1/100000 Sec     |
| Flickerless Mode        | Yes                           |
| Lens                    | 3.6 mm                        |
| Gamma                   | 0.45                          |
| W