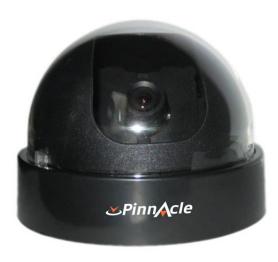

## PCD-C24-G

## High Resolution Dome Camera

## **Key Features**

- o Digital Image Sensor
- o 600 TVL High Resolution Camera
- o 0.01 Lux @ F1.2
- o 3.6 mm Fixed Lens
- o AGC, AWB and BLC
- o CE, FCC Certified