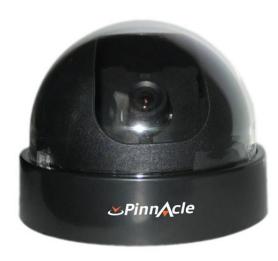

## PCD-C32-G

## High Resolution Dome camera

## **Key Features**

- o Digital Image Sensor
- o 850 TVL High Resolution
- o 0.01 lux
- o 3.6 mm Fixed Lens
- o AGC, AWB, BLC
- o CE, FCC and RoHS Certified