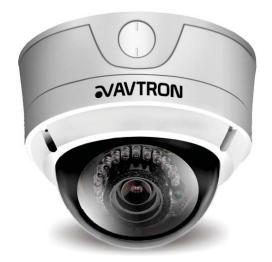

# AM-SM1366-VMR1 1.3 Megapixel IR VANDAL V.F. IP NETWORK CAMERA

#### Features:

- -1/3" CMOS Image Sensor with 1.3 Mega Pixel
- •More Than HD Resolution with 1280(H) x 1024(V)
- •True & Soft Day/Night for all 24/7 Surveillance mode
- •Triplex Compression Streaming H.264, MPEG4, MJPEG for Network, Record, Image
- -Selectable Three or Dual or Single Streaming Combination For simultaneously Operation
- -Powered through Power over Ethernet(PoE) with IEEE 802.3af Standard
- -Compliant with ONVIF 2.0 on May, 2012
- -"Common Gateway Information API for 3rd party intrigration CMS/VAS/NVR "
- Low illumination 0.6Lux(Color), 0.2Lux(B/W)
- -Wide Very Focal 3.3 to 10MM Mega Pixel Auto IRIS Lens
- -High Intensity 18IR LED Night Vision up to 15 to 18M
- Noise Reduction by SNF & TNF
- -Supported Local Storage by Micro SD(up to 32G), USB Slot for Wireless Application(Future Expansion Optional)
- Compatible with AVTRON Free Software Live up to 36CH with 16CH Playback Support
- •Built in Multicast Streaming by that Large number of User can log on with Sensible Video Quality
- -Wide Range Supported Network Protocol TCP/IP, UDP, RTP, RTSP, NTP, HTTP, DHCP, FTP, SMTP, DNS, DDNS
- •Flexible & Selectable Video Stream Control by VBR & CBR
- Support Bi-Directional(Two-Way) Audio Communication (G.711/AAC)
- OSD Menu Control BY Configuration Menu
- -Support Mirror Function with Horizontal, Vertical Direction
- -Adjustable Exposure Mode Auto/Flicker/ Manual, Sense-Up
- -Support Email Notification, FTP Upload, Composite Video Output
- -Easy, Fast & User Friendly GUI CMS & Network Discovery BY UPnP
- Multi User Support with Software Access Level Control with Password Protection
- 3rd party System intrigration by RS485/Sensor/Relay
- -8 Zone Arbitrary rect. Areas Motion Detection, BLC, Privacy Masking, Camera ID & etc
- -Dual Power Support by 12V DC & POE
- -3 Axis Vandal Resistant Aluminum & Poly-Carbonated Dome Enclosure
- -IP66 Protection Grade for Direct Outdoor Installation