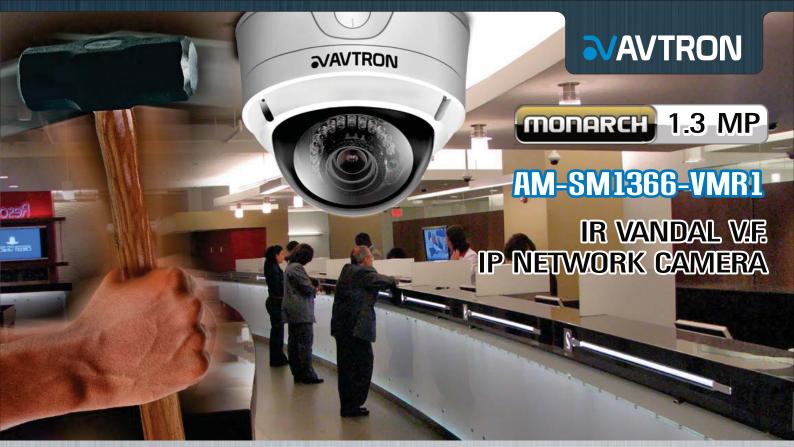

## Superior Engineering Design & Sensational Image Quality

# AM-SM1366-VMR1 1.3 Megapixel IR VANDAL V.F. IP NETWORK CAMERA

#### Features:

- -1/3" CMOS Image Sensor with 1.3 Mega Pixel
- •More Than HD Resolution with 1280(H) x 1024(V)
- •True & Soft Day/Night for all 24/7 Surveillance mode
- •Triplex Compression Streaming H.264, MPEG4, MJPEG for Network, Record, Image
- -Selectable Three or Dual or Single Streaming Combination For simultaneously Operation
- -Powered through Power over Ethernet(PoE) with IEEE 802.3af Standard
- -Compliant with ONVIF 2.0 on May, 2012
- -"Common Gateway Information API for 3rd party intrigration CMS/VAS/NVR "
- Low illumination 0.6Lux(Color), 0.2Lux(B/W)
- -Wide Very Focal 3.3 to 10MM Mega Pixel Auto IRIS Lens
- -High Intensity 18IR LED Night Vision up to 15 to 18M
- Noise Reduction by SNF & TNF
- -Supported Local Storage by Micro SD(up to 32G), USB Slot for Wireless Application(Future Expansion Optional)
- Compatible with AVTRON Free Software Live up to 36CH with 16CH Playback Support
- •Built in Multicast Streaming by that Large number of User can log on with Sensible Video Quality
- -Wide Range Supported Network Protocol TCP/IP, UDP, RTP, RTSP, NTP, HTTP, DHCP, FTP, SMTP, DNS, DDNS
- •Flexible & Selectable Video Stream Control by VBR & CBR
- Support Bi-Directional(Two-Way) Audio Communication (G.711/AAC)
- OSD Menu Control BY Configuration Menu
- -Support Mirror Function with Horizontal, Vertical Direction
- -Adjustable Exposure Mode Auto/Flicker/ Manual, Sense-Up
- -Support Email Notification, FTP Upload, Composite Video Output
- -Easy, Fast & User Friendly GUI CMS & Network Discovery BY UPnP
- Multi User Support with Software Access Level Control with Password Protection
- 3rd party System intrigration by RS485/Sensor/Relay
- -8 Zone Arbitrary rect. Areas Motion Detection, BLC, Privacy Masking, Camera ID & etc
- -Dual Power Support by 12V DC & POE
- -3 Axis Vandal Resistant Aluminum & Poly-Carbonated Dome Enclosure
- -IP66 Protection Grade for Direct Outdoor Installation