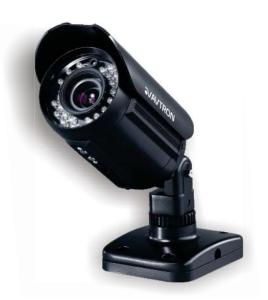

#### AM-SD9064-VMR3 D1 IR VARIFOCAL BULLET IP NETWORK CAMERA

#### Features:

- ■1/3" CCD Image Sensor Reach up to Full D1 Resolution
- -High Resolution 690TVL Color, 800TVL B/W
- Powerful True WDR
- •True Day/Night for all 24/7 Surveillance By Mech IR Cut Filter
- Duplex Compression Streaming H.264, MJPEG for Network, Record
- -Selectable Dual or Single Streaming Combination For simultaneously Operation
- -Powered through Power over Ethernet(PoE) with IEEE 802.3af Standard
- Compliant with ONVIF 2.0 on May, 2012
- "Common Gateway Information API for 3rd party intrigration CMS/VAS/NVR"
- -Low illumination 0.1Lux(Color), 0 Lux (B/W) @ IR ON
- -Wide Very Focal 2.8 to 10MM Mega Pixel Auto IRIS Lens
- -High Intensity 30IR LED Night Vision up to 30M
- •Video Loss alarm for Continous monitoring & illegal Disconnection
- Compatible with AVTRON Free Software Live up to 36CH with 16CH Playback Support
- -Built in Multicast Streaming by that Large number of User can log on with Sensible Video Quality
- Wide Range Supported Network Protocol TCP/IP, UDP, RTP, RTSP, HTTP, DHCP, FTP, SNMP
- Firmware Upgradeable Via IP Network
- -Support Bi-Directional(Two-Way) Audio Communication (G.711/AAC)
- OSD Menu Control BY Confrigration Menu
- Support Mirror Function with Horizontal, Vertical Direction
- -Adjustable Exposure Mode Auto/Flicker/ Manual, Sense-Up
- -Support Email Notification, FTP Upload, Composite Video Output
- -Easy, Fast & User Friendly GUI CMS & Network Discovery BY UPnP
- Digital Zooming up to 4X
- -3rd party System intrigration by RS485/Sensor/Relay
- -Motion Detection, BLC/HLC, Privacy Masking, Camera ID & etc
- Dual Power Support by 12V DC & POE
- -3 Axis, IP66 Weatherproof Alluminium & Poly-Carbonated Enclosure