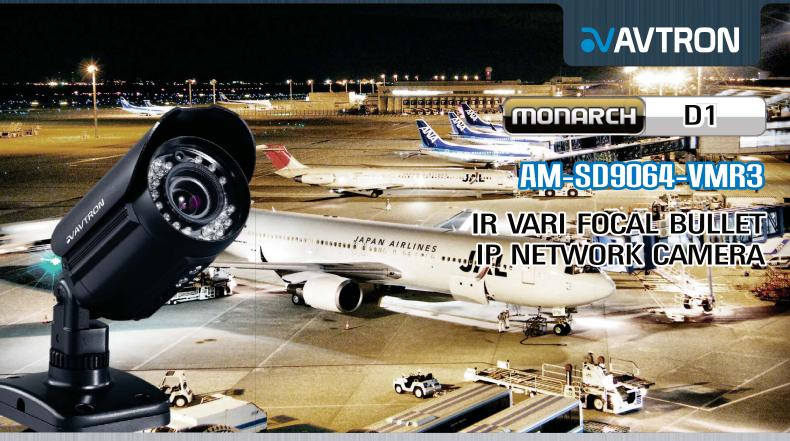

#### AM-SD9064-VMR3 D1 IR VARIFOCAL BULLET IP NETWORK CAMERA

#### Features:

- ■1/3" CCD Image Sensor Reach up to Full D1 Resolution
- -High Resolution 690TVL Color, 800TVL B/W
- Powerful True WDR
- •True Day/Night for all 24/7 Surveillance By Mech IR Cut Filter
- Duplex Compression Streaming H.264, MJPEG for Network, Record
- -Selectable Dual or Single Streaming Combination For simultaneously Operation
- -Powered through Power over Ethernet(PoE) with IEEE 802.3af Standard
- Compliant with ONVIF 2.0 on May, 2012
- "Common Gateway Information API for 3rd party intrigration CMS/VAS/NVR"
- -Low illumination 0.1Lux(Color), 0 Lux (B/W) @ IR ON
- -Wide Very Focal 2.8 to 10MM Mega Pixel Auto IRIS Lens
- -High Intensity 30IR LED Night Vision up to 30M
- •Video Loss alarm for Continous monitoring & illegal Disconnection
- Compatible with AVTRON Free Software Live up to 36CH with 16CH Playback Support
- -Built in Multicast Streaming by that Large number of User can log on with Sensible Video Quality
- Wide Range Supported Network Protocol TCP/IP, UDP, RTP, RTSP, HTTP, DHCP, FTP, SNMP
- Firmware Upgradeable Via IP Network
- -Support Bi-Directional(Two-Way) Audio Communication (G.711/AAC)
- OSD Menu Control BY Confrigration Menu
- Support Mirror Function with Horizontal, Vertical Direction
- -Adjustable Exposure Mode Auto/Flicker/ Manual, Sense-Up
- -Support Email Notification, FTP Upload, Composite Video Output
- -Easy, Fast & User Friendly GUI CMS & Network Discovery BY UPnP
- Digital Zooming up to 4X
- -3rd party System intrigration by RS485/Sensor/Relay
- -Motion Detection, BLC/HLC, Privacy Masking, Camera ID & etc
- Dual Power Support by 12V DC & POE
- -3 Axis, IP66 Weatherproof Alluminium & Poly-Carbonated Enclosure