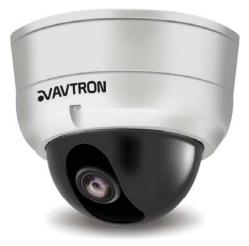

col TCP/IP, UDP, RTP, RTSP, NTP, HTTP, DHCP, FTP, SMTP, DNS, DDNS
- Flexible & Selectable Video Stream Control by VBR & CBR
- Support Bi-Directional(Two-Way) Audio Communication (G.711/AAC)
- OSD Menu Control BY Confrigration Menu
- Support Mirror Function with Horizontal, Vertical Direction
- Adjustable Exposure Mode Auto/Flicker/ Manual, Sense-Up
- Support Email Notification, FTP Upload, Composite Video Output
- Easy, Fast & User Friendly GUI CMS & Network Discovery BY UPnP
- Multi User Support with Software Access Level Control with Password Protection
- 3rd party System intrigration by RS485/Sensor/Relay
- 8 Zone Arbitrary rect. Areas Motion Detection, BLC, Privacy Masking, Camera ID & etc
- Dual Power Support by 12V DC & POE
- 3 Axis Bracket, ABS Plastic with illustration Dome Cover



## Specifications :

| Model No.                    | AM-S2016-VM                                                       |
|------------------------------|-------------------------------------------------------------------|
| Camera Specification         |                                                                   |
| Sensor Type                  | 1/2.8" pixel CMOS ExMor Sensor                                    |
| Effective Pixels             | Effective Max Pixel 2.35M with 1936(H) x 1217(V)                  |
| Lux Level(illumination)      | 0.3Lux @ Color, 0.03 Lux @ B/W @ F1.3                             |
| Shutter Speed Control        | AUT0 1/30s-1/12,000s                                              |
| Gain Control(AGC)            | Low/MID/HIGH/HIGH Plus