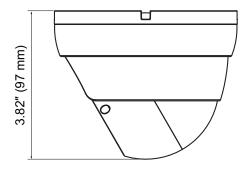

## **SPECIFICATIONS**

| Operational              |                                                                                    |  |
|--------------------------|------------------------------------------------------------------------------------|--|
| Video Standard           | NTSC                                                                               |  |
| Scanning System          | 2:1 interlaced                                                                     |  |
| Image Sensor             | 1/3" Interlaced  1/3" Interlaced                                                   |  |
| Number of Pixels (H × V) | 768 × 494                                                                          |  |
| Minimum Illumination     |                                                                                    |  |
| Horizontal Resolution    | 0 lux (IR LEDs on)<br>620 TVI                                                      |  |
|                          |                                                                                    |  |
| Video Output             | 1.0 Vp-p, composite @ 75 ohms                                                      |  |
| Sync System              |                                                                                    |  |
| S/N Ratio                | 50 dB or more (AGC off)                                                            |  |
| Lens Type                | 2.8 – 12 mm VFAI, F1.4                                                             |  |
| IR LEDs                  | 850 nm, 35 LEDs                                                                    |  |
| IR Illumination Distance | Up to 65 ft. (20 m), depending on scene reflectance                                |  |
| DNR                      | Auto                                                                               |  |
| BLC                      | Auto                                                                               |  |
| Day/Night                | Auto                                                                               |  |
| White Balance            | Auto                                                                               |  |
| Sens-Up                  | Auto                                                                               |  |
| Gain                     | Auto                                                                               |  |
| Electrical               |                                                                                    |  |
| Input Voltage            | 12 V DC ±10%                                                                       |  |
| Power Consumption        | 5 W (max)                                                                          |  |
| Mechanical               |                                                                                    |  |
| Dimensions               | 4.72" × 3.82" (120 mm × 97 mm)                                                     |  |
| Weight                   | 1.76 lb. (0.8 kg)                                                                  |  |
| Construction             | Housing: Die cast aluminum<br>Finish: Dark gray                                    |  |
| Connectors               | Main video: BNC (coax) Power input: 2.1 mm plug                                    |  |
| Environmental            |                                                                                    |  |
| Temperature              | Operating: 14°F to 122°F (-10°C to 50°C)<br>Storage: -4°F to 140°F (-20°C to 60°C) |  |
| Relative Humidity        | 0% to 95%, non-condensing                                                          |  |
| Rating                   | IP66                                                                               |  |
| Recommended Access       | ories                                                                              |  |
| Power Supply             |                                                                                    |  |
| HPT12DC500               | 12 V DC/500 mA Plug-in Regulated 2.1 mm<br>Coaxial Plug UL Listed/CSA Certified    |  |
| Regulatory               |                                                                                    |  |
| Emissions                | FCC: Part 15B, Class A                                                             |  |
| Immunity                 | EN 50130-4                                                                         |  |

#### **Dimensions**

NOTE: Honeywell reserves the right, without notification, to make changes in product design or specifications.

| Ordering |      |                                                                                                               |
|----------|------|---------------------------------------------------------------------------------------------------------------|
|          | HD31 | Day/Night, Indoor/Outdoor IR Ball Camera, 1/3" CCD, 620 TVL, 2.8 – 12 mm VFAI Lens, 35 IR LEDs, 12 V DC, NTSC |