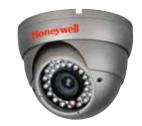

Honeywell's HD31 ball camera comes with a 2.8 – 12 mm (F1.4) varifocal auto iris lens and a 1/3" interline transfer CCD image sensor that offers 620 TV lines of resolution. The 35 IR LEDs provide up to 65 feet (20 m) of illumination, depending on scene reflectance. Digital Noise Reduction (DNR) removes noise artifacts and "ghosting," improving motion detection performance and giving users the ability to record for longer periods using their existing DVR unit.

The HD31 integrates camera and lens in a weatherproof, tamper-resistant, compact unit designed for fast and easy installation. A two-conductor pigtail is included for connecting to the barrel connector so there is no need to cut wires during installation. Just connect the cables, position the camera, adjust the zoom and focus, and you're done!

#### **Features**

- 1/3" interline transfer CCD
- 2.8 12 mm VFAI lens, F1.4
- Super high resolution color: 620 TV lines
- 35 IR LEDs provide up to 65 ft. (20 m) of illumination, depending on scene reflectance
- Day/night function
- Digital noise reduction
- Backlight compensation
- Weatherproof, tamper-resistant housing
- Two-conductor pigtail
- 12 V DC input