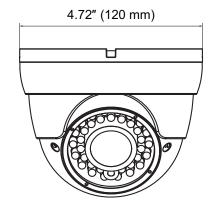

## **SPECIFICATIONS**

| Operational              |                                                                                    |  |
|--------------------------|------------------------------------------------------------------------------------|--|
| Video Standard           | NTSC                                                                               |  |
| Scanning System          | 2:1 interlaced                                                                     |  |
| Image Sensor             | 1/3" Interlaced  1/3" Interlaced                                                   |  |
| Number of Pixels (H × V) | 768 × 494                                                                          |  |
| Minimum Illumination     |                                                                                    |  |
| Horizontal Resolution    | 0 lux (IR LEDs on)<br>620 TVI                                                      |  |
|                          |                                                                                    |  |
| Video Output             | 1.0 Vp-p, composite @ 75 ohms                                                      |  |
| Sync System              |                                                                                    |  |
| S/N Ratio                | 50 dB or more (AGC off)                                                            |  |
| Lens Type                | 2.8 – 12 mm VFAI, F1.4                                                             |  |
| IR LEDs                  | 850 nm, 35 LEDs                                                                    |  |
| IR Illumination Distance | Up to 65 ft. (20 m), depending on scene reflectance                                |  |
| DNR                      | Auto                                                                               |  |
| BLC                      | Auto                                                                               |  |
| Day/Night                | Auto                                                                               |  |
| White Balance            | Auto                                                                               |  |
| Sens-Up                  | Auto                                                                               |  |
| Gain                     | Auto                                                                               |  |
| Electrical               |                                                                                    |  |
| Input Voltage            | 12 V DC ±10%                                                                       |  |
| Power Consumption        | 5 W (max)                                                                          |  |
| Mechanical               |                                                                                    |  |
| Dimensions               | 4.72" × 3.82" (120 mm × 97 mm)                                                     |  |
| Weight                   | 1.76 lb. (0.8 kg)                                                                  |  |
| Construction             | Housing: Die cast aluminum<br>Finish: Dark gray                                    |  |
| Connectors               | Main video: BNC (coax) Power input: 2.1 mm plug                                    |  |
| Environmental            |                                                                                    |  |
| Temperature              | Operating: 14°F to 122°F (-10°C to 50°C)<br>Storage: -4°F to 140°F (-20°C to 60°C) |  |
| Relative Humidity        | 0% to 95%, non-condensing                                                          |  |
| Rating                   | IP66                                                                               |  |
| Recommended Access       | ories                                                                              |  |
| Power Supply             |                                                                                    |  |
| HPT12DC500               | 12 V DC/500 mA Plug-in Regulated 2.1 mm<br>Coaxial Plug UL Listed/CSA Certified    |  |
| Regulatory               |                                                                                    |  |
| Emissions                | FCC: Part 15B, Class A                                                             |  |
| Immunity                 | EN 50130-4                                                                         |  |

#### **Dimensions**

NOTE: Honeywell reserves the right, without notification, to make changes in product design or specifications.

| Ordering |      |                                                                                                               |
|----------|------|---------------------------------------------------------------------------------------------------------------|
|          | HD31 | Day/Night, Indoor/Outdoor IR Ball Camera, 1/3" CCD, 620 TVL, 2.8 – 12 mm VFAI Lens, 35 IR LEDs, 12 V DC, NTSC |