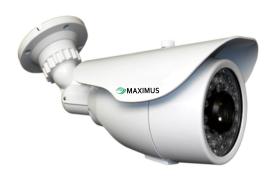

## MC24NB2R-G

## High Resolution IR Bullet camera

## Key Features

- □ 1/3" Sony Super HAD II CCD
- □ 480 TVL High Resolution Camera
- □ 0.5 lux
- □ 3.6 mm Fixed Lens
- □ 26PCS IR LEDs
- □ AGC, AWB, BLC

| Feature                 | Specification               |
|-------------------------|-----------------------------|
| Image Sensor            | 1/3" Sony Super HAD II CCD  |
| Pixels                  | PAL: 512 (H) X582 (V)       |
| Resolution              | 480 TVL                     |
| Min. Illumination       | 0.5 lux                     |
| S/N Ratio               | more than 50dB              |
| Electronic Shutter      | 1/60-1/100,000sec           |
| Flickerless Mode        | Electrical                  |
| Lens                    | 3.6 mm                      |
| Gamma Correction        | 0.45                        |
| White Balance (AWB)     | Auto                        |
| Gain Control (AGC)      | Auto                        |
| Back Light Compensation | Auto                        |
| IR                      | 20 Mtr Range with 26IR LEDs |
| Sync                    | Internal                    |
| Power Supply            | DC12V                       |
| Power Consumption       | DC12V,150mA                 |
| Weight                  | 300 gms                     |
| Operating Temperature   | -10~ +50□ RH95% Max         |