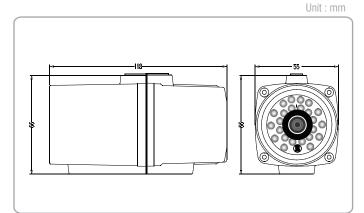

**₩ 630TV Lines** ₩ 25m IR ₩ 6mmFixed Lens

# 630TVL, 25m IR Camera MPROVED





### \*\* FEATURES

- 1/3" Sony Interline Transfer CCD
- 630TVL Hi-Resolution
- Supports IR Intelligence
- 3D-DNR (Digital Noise Reduction)
- · Sens-up with DSS (Digital Slow Shutter)
- DWDR (Digital Wide Dynamic Range)
- 24Nos of IR LED (Viewable length 25m)
- Low Power Consumption(80mA/Color,350mA/LED ON)
- 6mm Fixed Lens Built-in
- DC 12V operation
- IP-66 Water-proof

#### **DIMENSIONS**



## \*\*\* IP66 (Ingress Protection Rating)

The heavy-duty waterproof aluminum die-cast housing completely protects the mechanism from dust and high-pressured water allowing the camera to be used in even the most extreme environments.

#### \*\* SPECIFICATIONS

| MODEL              | QPI-6325i                              |
|--------------------|----------------------------------------|
| Image Sensor       | 1/3" Sony Interline Transfer CCD       |
| Effective Pixels   | 752H x 582V (440K pixels)              |
| Scanning System    | 625 Lines 2:1 Interlace                |
| Scanning Frequency | 15.625KHz (H), 50Hz (V)                |
| Resolution         | 630TV Lines (color), 700TV Lines (B&W) |
| Shutter Speed      | 1/50~1/100,000sec                      |
| S/N Ratio          | M