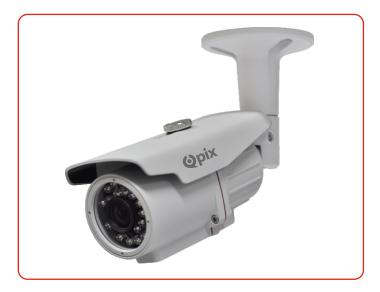

# 630TVL, 25m IR Camera MPROVED

### \*\* FEATURES

- 1/3" Sony Interline Transfer CCD
- 630TVL Hi-Resolution
- Supports IR Intelligence
- 3D-DNR (Digital Noise Reduction)
- · Sens-up with DSS (Digital Slow Shutter)
- DWDR (Digital Wide Dynamic Range)
- 24Nos of IR LED (Viewable length 25m)
- Low Power Consumption(80mA/Color,350mA/LED ON)
- 6mm Fixed Lens Built-in
- DC 12V operation
- IP-66 Water-proof