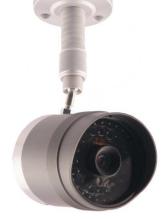

- 1/3"Sony Super HAD CCD
- 420 TVL, 0Lux (IR ON)
- IR effective range up to **30m**
- Built-in 42Nos IR-LED
- IP 68
- Completely built in aluminum casing with positive triple heater finish
- Completely designed for outdoor and round the clock application
- Moisture condensation-free coated glass to protect against any harsh weather
- Nitrogen filled, for moist free clear video.

## **SPECIFICATIONS:**

| Image Sensor       | 1/3" Sony Super HAD CCD        |
|--------------------|--------------------------------|
| Effective Pixels   | PAL: 500(H)*583(V)             |
| Resolution         | 420 TVL                        |
| Lens               | 6 mm                           |
| Min. Illumination  | 0.5Lux @ F2.0 IR ON: 0 Lux     |
| S/N Ratio          | More than 48dB(AGC off )       |
| Electronic Shutter | 1/50 ~ 1/110,000               |
| Gamma              | 0.45                           |
| BLC                | Auto                           |
| White Balance      | 3200K ~ 9200K                  |
| Gain Control       | Auto                           |
| LED Spectrum       | 850nm x 42pcs LED, <b>30m</b>  |
| Sync System        | Internal                       |
| Video Output       | Composite Video 1.0 Vp-p / 75Ω |
| Power Supply       | 12V DC / 600mA                 |