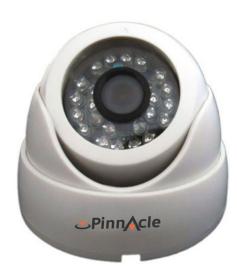

## PCD-C24N2-G

## High Resolution IR Dome Camera - 20M

## **Key Features**

- o Digital Image Sensor
- o 600 TVL High Resolution Camera
- o 0.01 Lux @ F1.2
- o 3.6 mm Fixed Lens
- o IR Range of 20 mtr with 26 LEDs
- o AGC, AWB and BLC
- o CE, FCC Certified