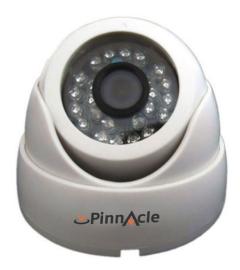

## PCD-C32N2-G High Resolution IR Dome camera - 20Mtr.

## Key Features

- o Digital Image Sensor
- o 850 TVL High Resolution
- o ~~ 0.01 lux Min Illumination
- o 3.6mm Lens
- o IR Range of 20 Mtr. with 24 Leds

∞PinnAcle

- o AGC, AWB, BLC
- o CE, FCC and RoHS Certified