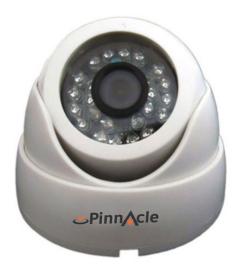

## PCD-D24N2-G High Resolution IR Dome Camera

## Key Features

- o 1/3" Digital Image Sensor
- o 520 TVL High Resolution Camera

∞PinnAcle

- o 0.01 Lux @ F1.2
- o 3.6 mm Fixed Lens
- o  $\,$  IR Range of 20 mtr with 26 LEDs  $\,$
- o AGC, AWB and BLC
- o CE, FCC Certified

## **SPECIFICATIONS**

| Image Sensor            | 1/3" Digital Image Sensor                  |
|-------------------------|--------------------------------------------|
|                         |                                            |
| Pixels                  | CCIR/PAL:720 (H) *567 (V)                  |
| Resolution              | 520 TVL                                    |
| Min. Illumination       | 0.01 Lux @ F1.2                            |
| S/N Ratio               | more than 50 dB                            |
| Electronic Shutter      | 1/60-1/100,000sec                          |
| Flickerless Mode        | Electrical                                 |
| Iris Control            | Manual                                     |
| Lens                    | 3.6 mm                                     |
| Gamma Correction        | 0.45                                       |
| White Balance (AWB)     | Auto                                       |
| Gain Control (AGC)      | Auto                                       |
| Back Light Compensation | Auto                                       |
| IR                      | IR Range of 20 mtr with 26 LEDs            |
| Sync                    | Internal Sync                              |
| Power Supply            | Can use DC12V,But not attached in packages |
| Power Consumption       | DC12V,250mA                                |
| Weight                  | 300 gms                                    |
| Operating Temperature   | -10~ +50°C RH95% Max                       |
| Certifications          | CE & FCC                                   |