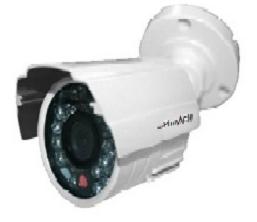

## **KEY FEATURES**

- o Digital Image Sensor
- o 850 TVL High Resolution
- o 0.01 lux Min Illumination
- o 3.6mm Lens
- o IR Range of 20 Mtr. with 24 Leds

∞PinnAcle

- o IP66, AGC, AWB, BLC
- o CE, FCC and RoHS Certified

## SPECIFICATIONS

| Image Sensor            | Digital Image Sensor                   |
|-------------------------|----------------------------------------|
| Pixels                  | PAL:976(H)×582(V), NTSC: 976(H)×494(V) |
| Resolution              | 850 TVL                                |
| Min. Illumination       | 0.01 lux                               |
| S/N Ratio               | more than 50dB                         |
| Electronic Shutter      | 1/60-1/100,000sec                      |
| Flickerless Mode        | Electrical                             |
| Lens                    | 3.6mm Lens                             |
| Gamma Correction        | 0.45                                   |
| White Balance (AWB)     | Auto                                   |
| Gain Control (AGC)      | Auto                                   |
| Back Light Compensation | Auto                                   |
| Day & Night (ICR)       | Yes                                    |
| IR                      | IR Range of 20 Mtr. with 24 Leds       |
| Sync                    | Internal                               |
| Power Supply            | DC12V                                  |
| Power Consumption       | DC12V, 400mA                           |
| IP Rating               | IP66                                   |
| Dimensions              | 60mm x 60mm x 160mm                    |
| Weight                  | 250 gms                                |
| Operating Temperature   | -10~ +50° RH95% Max                    |