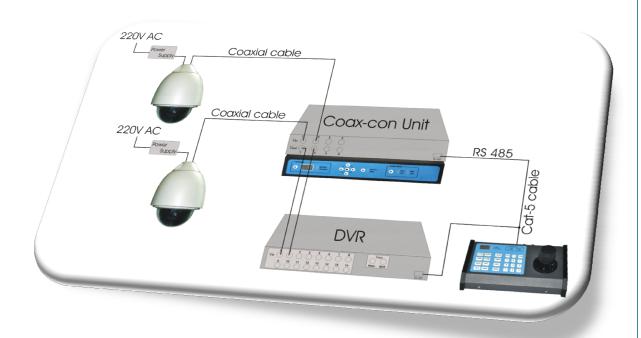

## BE-12xxCx (Coax-con for BE-1806i & BE6060CV)

BE-1204Cx - 4Ch | BE-1208Cx - 8Ch | BE-12164Cx - 16Ch |

- Data Cable not required from Camera to connect RS485
- Save data Cable cost, carry Data over the same Coaxial video cable.
- Latest *Coax-Con* (Coaxial Connect) technology to connect 4 Ch, 8Ch & 16Ch Speed Dome Cameras with just over Coaxial Cables.
- Improves signal transportation quality (450m max).
- Simple updation of any standard Dome/IR camera to a Speed Dome Camera without any additional cable/s.