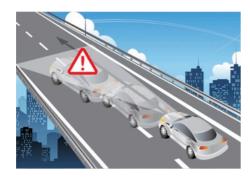

### Features:

- 5 Mega Pixel Hi-Sensitive Sensor
- F1.6 Aperture, Approx. 120 degree wide view
- 3" HI-RES. TFT Monitor live view/playback
- Built-in 3 Axis G-Sensor (Auto File Reservation)
- Motion Detection
- Over Speed Warning
- Advanced LDWS
- GPS Logger, Auto Time Calibration
- **■** G-Sensor sensitivity adj to road condition
- Event Recording, overwrite protected

### Lane Departure System Warning (LDSW)



## In parking mode, for the motion recording



# **Specifications:**

| Items                             | Description                                                                                                                            |
|-----------------------------------|----------------------------------------------------------------------------------------------------------------------------------------|
| Chipset                           | Ambarella H.264 image Compression Chip                                                                                                 |
| Sensor Device                     | Full HD 5M CMOS Sensor                                                                                                                 |
| View Angle