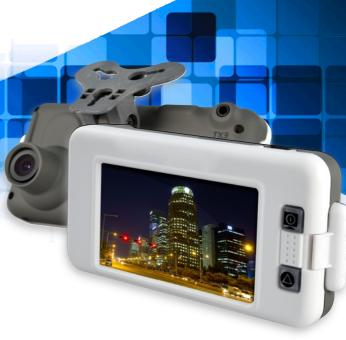

### Features:

- 5 Mega Pixel Hi-Sensitive Sensor
- F1.6 Aperture, Approx. 120 degree wide view
- 3" HI-RES. TFT Monitor live view/playback
- Built-in 3 Axis G-Sensor (Auto File Reservation)
- Motion Detection
- Over Speed Warning
- Advanced LDWS
- GPS Logger, Auto Time Calibration
- **■** G-Sensor sensitivity adj to road condition
- Event Recording, overwrite protected

# **Specifications:**

| Items                             | Description                                                                                                                            |
|-----------------------------------|----------------------------------------------------------------------------------------------------------------------------------------|
| Chipset                           | Ambarella H.264 image Compression Chip                                                                                                 |
| Sensor Device                     | Full HD 5M CMOS Sensor                                                                                                                 |
| View Angle                        | F1.6 Aperture. Approx. 120 Degrees                                                                                                     |
| Display                           | LCD 3 inch 16:9 Monitor                                                                                                                |
| Voltage                           | Start at 5V+5% :650mA (5V/1A Power Adaptor)                                                                                            |
| Operating temp                    | -15°C∼+65°C                                                                                                                            |
| Storage Device                    | For the Performance issue, Use SanDisk SD Card Class<br>10 or above read/write Speed 15MB/s recommended<br>(min.Capacity 4G, Max 32 G) |
| Recording<br>Frame and<br>Content | 1920 x1080 (Full HD 1080P/30F) 1280 x720 (HD 720P/30F) Auto recording When Power up system                                             |
| Camera Mode                       | Maximum Recording frame:30fps (NTSC/PAL)  Resolution 3M,5M,8M  Photo Shooting by Manually/G-Sensor/Timer                               |
| Recording<br>Content              | Date,Time,Image,Sound,G-Sensor Data,GPS data                                                                                           |
| Recording<br>Format               | Specific Format for exclusive Player(Recording Mode)                                                                                   |
| Microphone                        | Built-in Dual High Sensitivity Microphone                                                                                              |
| Time Setup                        | Auto-Calibrating by GPS Signals If GPS is not available ,the built-in clock will be used.                                              |
| G-Sensor                          | Built-in Internal 3D G-Sensor                                                                                                          |