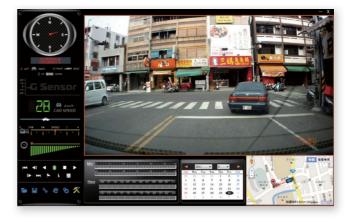

|
| Recording<br>Format               | Specific Format for exclusive Player(Recording Mode)                                                                                   |
| Microphone                        | Built-in Dual High Sensitivity Microphone                                                                                              |
| Time Setup                        | Auto-Calibrating by GPS Signals If GPS is not available ,the built-in clock will be used.                                              |
| G-Sensor                          | Built-in Internal 3D G-Sensor                                                                                                          |

# **Viewer Player**