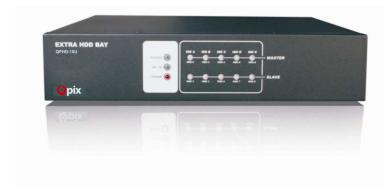

10 HDD bay Storage Expansion and Management System

- USB 2.0 based Storage expansion and management system
- 10HDD per Bay
- 4 bay could be searialed to 40HDD max.
- Data redundancy support
- Supports 1TB HDD each
- Supports only QPD-3000 series DVRs

### **DISPLAY**

LED Display

## **ACCESORIES**

Accesories

Red, Green, Orange

10pcs

SATA

7200RPM

Faster than 9.0ms avg

USB 2.0 cable