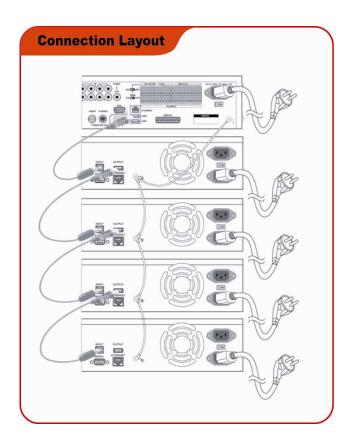

## **CONNECTORS**

Connectors

**RACK MOUNT** 

SCREW (BH/4X6) FOR RACK MOUNT

USB 2.0 CABLE

POWER CORD

SCREW (5W/32-32) FOR HDD INSTALLATION

USER'S MANUAL