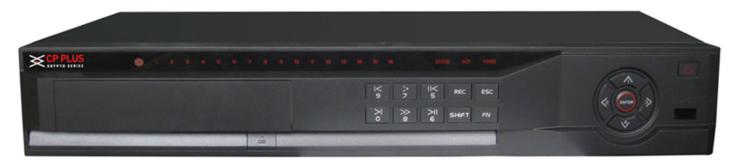

# **CP-UAR-0804Q2D-B**

## 8 Channel D1 H.264 Standalone DVR

### **Main Features**

- ⇒ Up to 8 cameras with 1080p Realtime Preview
- ⇒ H.264 dual-stream video compression
- ⇒ All channel D1 Realtime Recording
- HDMI/VGA / TV simultaneous video output
- Support 2 SATA HDD up to 8TB or 1 HDD 1 CD/DVDRW, 2 USB2.0
- Supports 8/3 Ch. Alarm In/Out
- **Built in Web Server**
- ⇒ Mobile Software; CMOB, CMS Software; KVMS